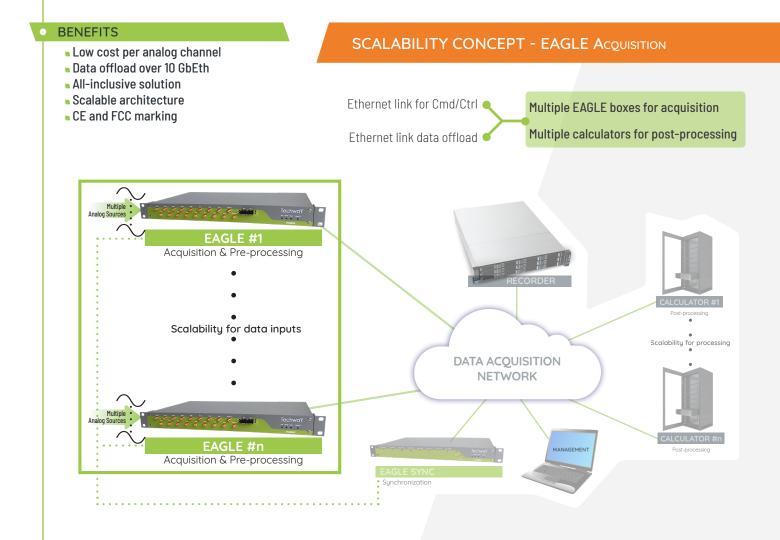

#### **SYNCHRONIZATION**

• EAGLE\_Sync-125 : Synchronize up to 8 EAGLE\_16-125

# Synchronization EAGLE-Synq 📗

A fully integrated product to dispatch clock over up to 8 acquisition boxes.

# Recorder

Recording solutions to record at data coming from EAGLE boxes.

Information and photos subject to change without