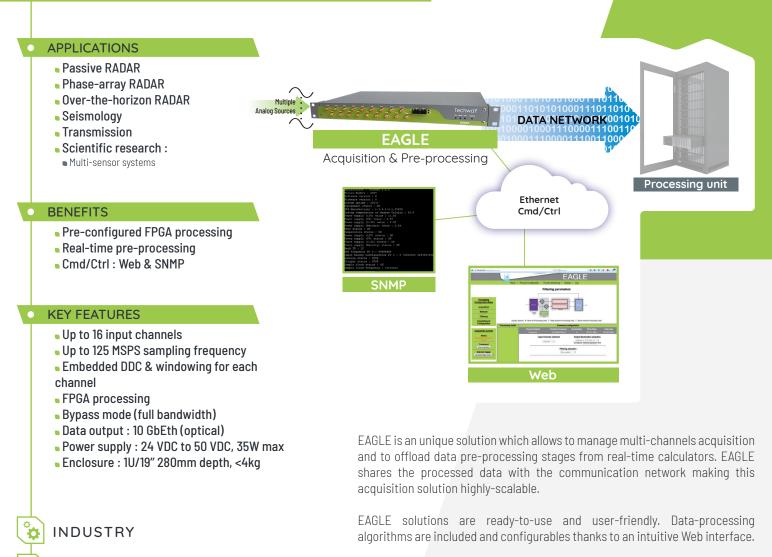

### Analog to 10 GbEth converter

Our EAGLE solutions are used in major projects as European Space Agency projects or to equip new passive RADAR.

DEFENCE

Narrow band acquisition - EAGLE 125

#### Up to 16 channels - 16 bits @ 125 MSPS

Embedded pre-processing allows you to extract the information you need. All channels are sample-accurate and all data are send on standard 10 Gigabit Ethernet channels.