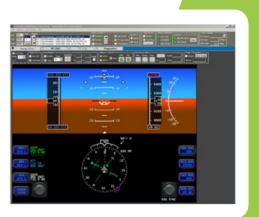

#### **APPLICATIONS**

- Test & measure
- Prototyping
- Qualification testing
- Engineering development
- Cockpit simulation labs

Installed in your system before delivery, Matrix PCIe card match your ARINC 818 interface. Thanks to Great River Technology application software, ARINC 818 computer is ready-to-use.

ARINC 818 computer allows ARINC 818 protocol acquisition or reception in an easy-to-transport station.