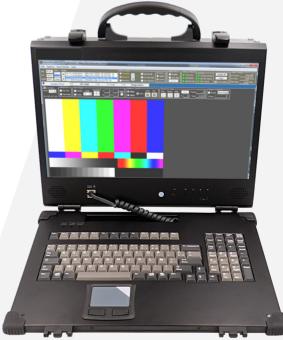

# ARINC 818 SYSTEM

TRANSPORTABLE COMPUTER

## ARINC 818 easy-to-transport PC

Installed in your system before delivery, Matrix PCIe card match your ARINC 818 interface. Thanks to Great River Technology application software, ARINC 818 computer is ready-to-use.

ARINC 818 computer allows ARINC 818 protocol acquisition or reception in an easy-to-transport station.

ARINC 818 computer

Information and photos subject to change without notice